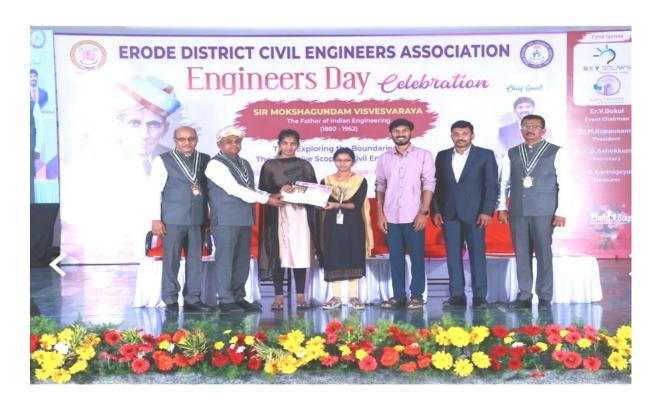

## JKKMCT PHOTOGRAPHY CLUB EVENT WINNERS & RUNNERS ON THE TOPIC OF

#### MIRROR PHOTOGRAPHY

T.N. PALAYAM (PO), GOBI (TK), ERODE (DT) - 638 506
(AUTONOMOUS)
Accredited by NAAC with "A" grade