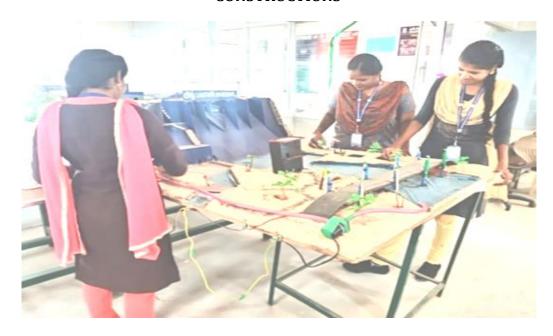

# OUR FINAL YEAR STUDENTS MINI PROJECT ACHIEVEMENTS - ADVANCENMENT IN CONSTRUCTIONS

T.N. PALAYAM (PO), GOBI (TK), ERODE (DT) - 638 506
(AUTONOMOUS)
Accredited by NAAC with "A" grade