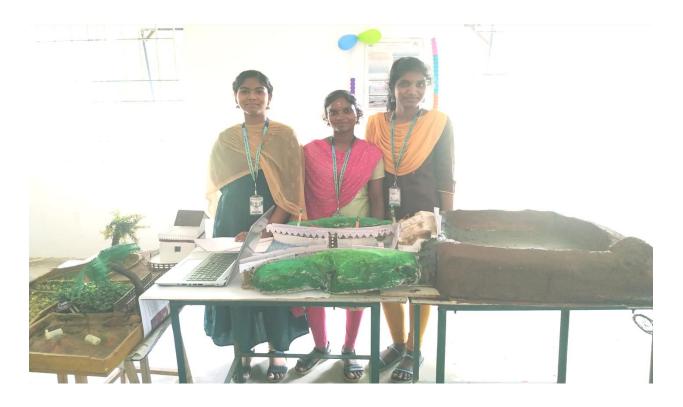

# OUR THIRD YEAR & SECOND YEAR STUDENTS MINI PROJECT ACHIEVEMENTS – SUSTAINABLE PRACTICE

T.N. PALAYAM (PO), GOBI (TK), ERODE (DT) - 638 506
(AUTONOMOUS)
Accredited by NAAC with "A" grade