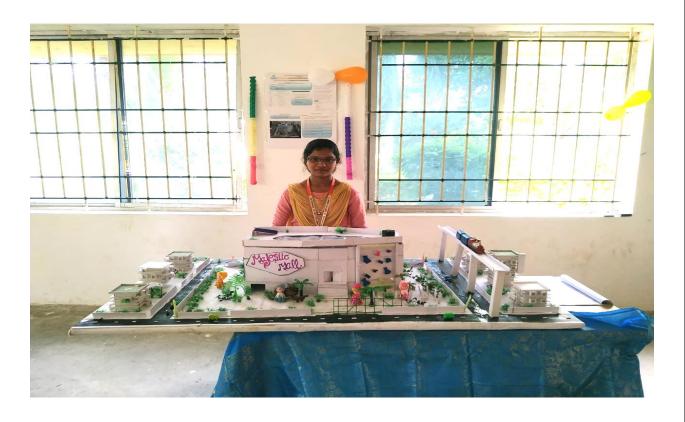

# OUR THIRD YEAR & SECOND YEAR STUDENTS MINI PROJECT ACHIEVEMENTS – SUSTAINABLE PRACTICE

T.N. PALAYAM (PO), GOBI (TK), ERODE (DT) - 638 506
(AUTONOMOUS)
Accredited by NAAC with "A" grade